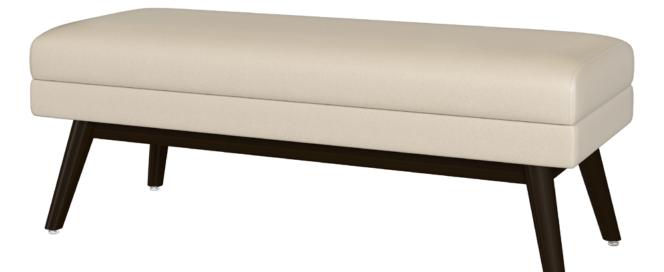

## Bench

KWalu. Furnishing the Future™

French seam stitching details on the sides accent the plush seat cushion of the Potenza Bench. The inset base made of Kwalu Classic material is home to sleek tapered legs with a seat rail. The versatility of this bench is unmatched. Add the bench to the Potenza Lounge Collection to create a cohesive look in any environment.

Model: PNZBN01 49W 20D 19H