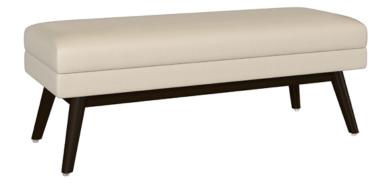

## Bench

KWalu. Furnishing the Future™

French seam stitching details on the sides accent the plush seat cushion of the Potenza Bench. The inset base made of Kwalu Classic material is home to sleek tapered legs with a seat rail. The versatility of this bench is unmatched. Add the bench to the Potenza Lounge Collection to create a cohesive look in any environment.

Model: PNZBN01 49W 20D 19H